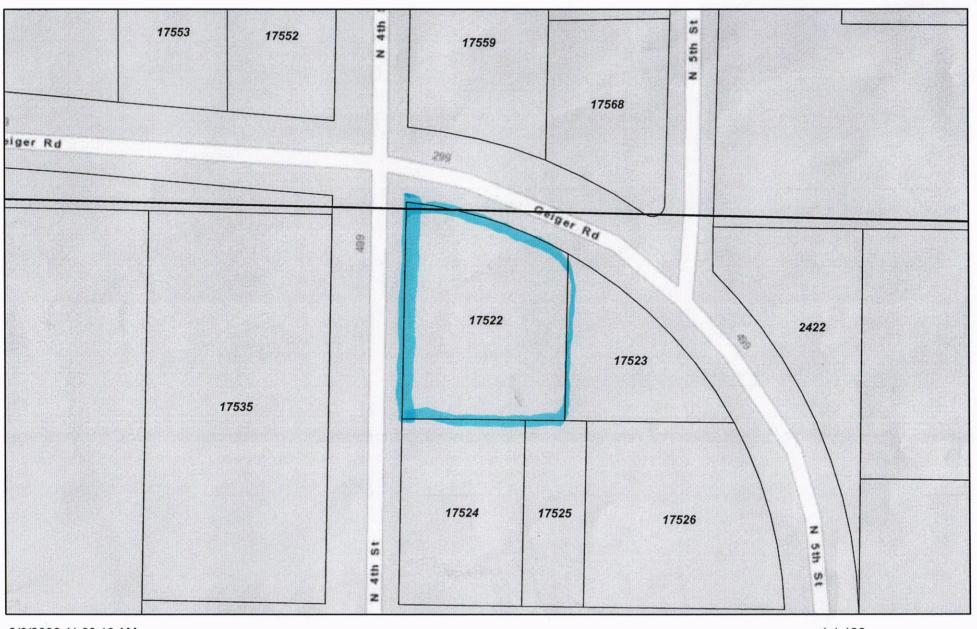

## PROPERTY DESCRIPTION

Lot 1B, Block 63, City of Talco, Titus County, Texas

RE: Block 63, Lot 1-B, City of Talco, Titus

County, Texas (formerly in the name of Jack

Swope)

Dear Judge Lee:

I have received a bid for the purchase of the above referenced tract of land which had been previously struck off at a delinquent tax auction to the County of Titus as Trustee for the taxing entities of Titus County on March 3, 2020. The bid is for less than the amount of the Judgment which led to the Sheriff's sale to the County and also less than the listed appraised value. Section 34.05 of the Texas Property Tax Code requires consent by all taxing entities when such a sale is for less than the amount of the judgment. Therefore, before the sale can become final, if the sale is approved by your Court, the consent of the other taxing entities of the county is necessary.

# **SWOPE**

2/6/2020 11:08:16 AM

Abstracts

Abstracts

Parcels

1:1,128

0 0.01 0.01 0.03 mi

0 0.01 0.03 0.05 km

OCTOBER 202 John Withrow and Verrie Davis-Withrow would like to bid \$2,000.00 on property #17522 contact # 254-833-0999